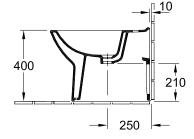

|  |
| material                      | Sanitary porcelain                                                                                                                                                                                     |  |
| Specification texts           | O.novo; Bidet; Sanitary porcelain; Size: 360 x 560 mm; suitable for 1-hole tap fittings, tap hole punched out; with overflow; floor-standing, back to wall; with fastening set for concealed fastening |  |

# COLOURS

| White Alpin             | 54610001 | 4051202081119 |
|-------------------------|----------|---------------|
| White Alpin CeramicPlus | 546100R1 | 4051202081102 |
| White Alpin AntiBac     | 546100T1 | 4051202468866 |



# TECHNICAL DRAWINGS

#### 







# TECHNICAL DRAWINGS

####