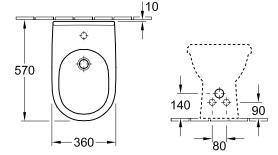

|  |
| material                      | Sanitary porcelain                                                                                                                                                                                     |  |
| Specification texts           | O.novo; Bidet; Sanitary porcelain; Size: 360 x 560 mm; suitable for 1-hole tap fittings, tap hole punched out; with overflow; floor-standing, back to wall; with fastening set for concealed fastening |  |

# COLOURS

| White Alpin             | 54610001 | 4051202081119 |
|-------------------------|----------|---------------|
| White Alpin CeramicPlus | 546100R1 | 4051202081102 |
| White Alpin AntiBac     | 546100T1 | 4051202468866 |



# TECHNICAL DRAWINGS

#### 







# TECHNICAL DRAWINGS

####