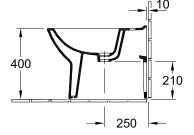

|  |
| material                      | Sanitary porcelain                                                                                                                                                                                     |  |
| Specification texts           | O.novo; Bidet; Sanitary porcelain; Size: 360 x 560 mm; suitable for 1-hole tap fittings, tap hole punched out; with overflow; floor-standing, back to wall; with fastening set for concealed fastening |  |

# COLOURS

| White Alpin             | 54610001 | 4051202081119 |
|-------------------------|----------|---------------|
| White Alpin CeramicPlus | 546100R1 | 4051202081102 |
| White Alpin AntiBac     | 546100T1 | 4051202468866 |



# TECHNICAL DRAWINGS

#### 







# TECHNICAL DRAWINGS

####