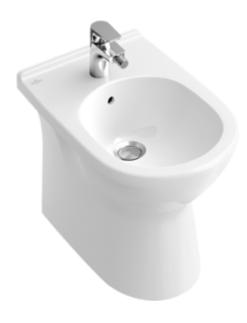

#### 1. POSITION

| Madal                         | E40400                                                                                                                                                                                                 |  |
|-------------------------------|--------------------------------------------------------------------------------------------------------------------------------------------------------------------------------------------------------|--|
| Model                         | 546100                                                                                                                                                                                                 |  |
| Collection                    | O.novo                                                                                                                                                                                                 |  |
| PROJECTS                      | START                                                                                                                                                                                                  |  |
| Width                         | 360 mm                                                                                                                                                                                                 |  |
| Depth                         | 560 mm                                                                                                                                                                                                 |  |
| Weight                        | 20,8 kg                                                                                                                                                                                                |  |
| description                   | Sanitary porcelain Also available in CeramicPlus with fastening set for concealed fastening                                                                                                            |  |
| Tap fitting / Tap hole remark | suitable for 1-hole tap fittings, tap hole punched out                                                                                                                                                 |  |
| Overflow remark               | with overflow                                                                                                                                                                                          |  |
| Installation                  | floor-standing, back to wall                                                                                                                                                                           |  |
| material                      | Sanitary porcelain                                                                                                                                                                                     |  |
| Specification texts           | O.novo; Bidet; Sanitary porcelain; Size: 360 x 560 mm; suitable for 1-hole tap fittings, tap hole punched out; with overflow; floor-standing, back to wall; with fastening set for concealed fastening |  |