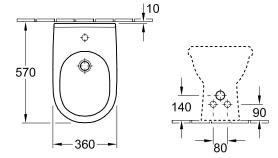

|  |
| material                      | Sanitary porcelain                                                                                                                                                                                     |  |
| Specification texts           | O.novo; Bidet; Sanitary porcelain; Size: 360 x 560 mm; suitable for 1-hole tap fittings, tap hole punched out; with overflow; floor-standing, back to wall; with fastening set for concealed fastening |  |

# COLOURS

| White Alpin             | 54610001 | 4051202081119 |
|-------------------------|----------|---------------|
| White Alpin CeramicPlus | 546100R1 | 4051202081102 |
| White Alpin AntiBac     | 546100T1 | 4051202468866 |



# TECHNICAL DRAWINGS

#### 







# TECHNICAL DRAWINGS

####